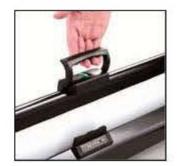

#### 3 Seconds for Whole Set-Up

Extend supporting feet

Pull screen up

Finish set-up