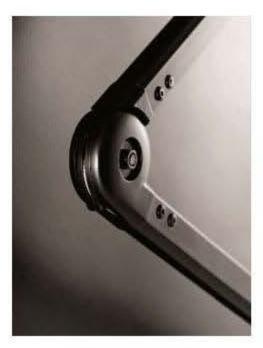

#### Exclusive Patent Technology

The self-supported arms of Grandview's Cyber X-Press are specially designed to sustain pressure from any angle, thus allowing any screen position. It also allows the screen to retract slowly and safely with the push of a button at the handle base.

The Cyber X-Press Series is a similiar screen to products of other brands, but due to the difference in the design of the self-support arms, Grandview's portable screens have an extra, important safety feature absent from other brands.