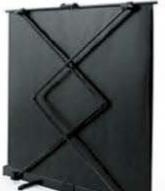

#### Exclusive Patent Technology

The self-supported arms of Grandview's Cyber X-Press are specially designed to sustain pressure from any angle, thus allowing any screen position. It also allows the screen to retract slowly and safely with the push of a button at the handle base.

The Cyber X-Press Series is a similiar screen to products of other brands, but due to the difference in the design of the self-support arms, Grandview's portable screens have an extra, important safety feature absent from other brands.

### **Product Features**

Single locking button mechanism allows for easy set-up and transportation.

Self-supported arms