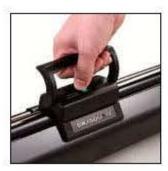

#### Exclusive Patent Technology

The self-supported arms of Grandview's Cyber X-Press are specially designed to sustain pressure from any angle, thus allowing any screen position. It also allows the screen to retract slowly and safely with the push of a button at the handle base.