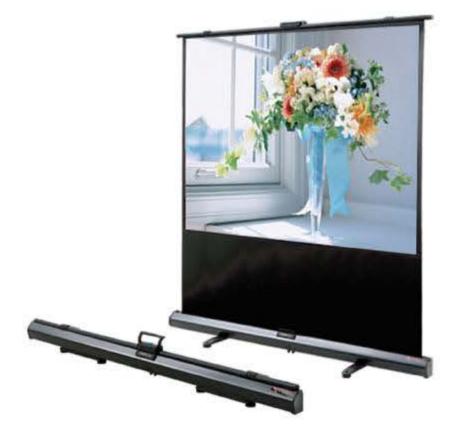

# **Cyber X-Press Series**

Cyber X-Press

#### Exclusive Patent Technology

The self-supported arms of Grandview's Cyber X-Press are specially designed to sustain pressure from any angle, thus allowing any screen position. It also allows the screen to retract slowly and safely with the push of a button at the handle base.

The Cyber X-Press Series is a similiar screen to products of other brands, but due to the difference in the design of the self-support arms, Grandview's portable screens have an extra, important safety feature absent from other brands.

### **Product Features**

Single locking button mechanism allows for easy set-up and transportation.

Self-supported arms