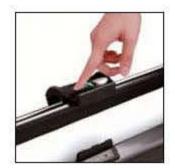

### **Product Features**

Single locking button mechanism allows for easy set-up and transportation.

Self-supported arms